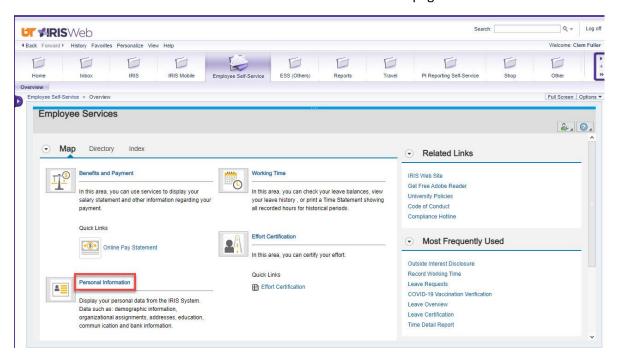

3. Click **COVID-19 Vaccination Verification** in the *Personal Profile* section.

#### Personal Profile

Use the links below to access your personal information.

# Personal Profile

Use this link to display your personal data (for example, address inform ation or bank details). Some information (such as Emergency Contact Address) may be updateable. Use the link below for the Personal Data Form to update information that is not available for update in ESS. The Personal Data Form should be submitted to your local Human Resource Office.