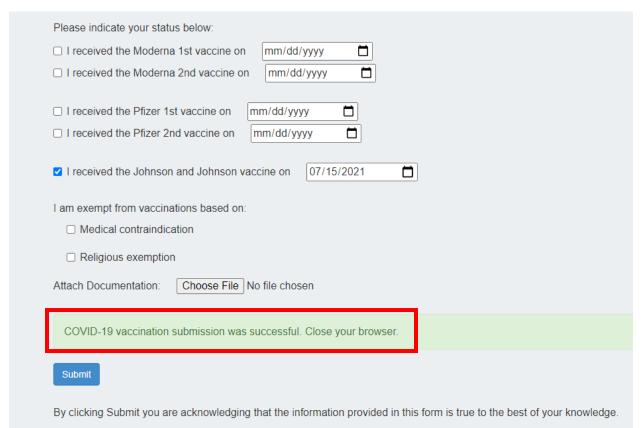

#### 4. The choices are:

• Record the date you received the vaccination(s). Type in **MM/DD/YYYY** format or use the calendar to select the date.

| Please indicate your status below:                                                        |              |  |
|-------------------------------------------------------------------------------------------|--------------|--|
| ☐ I received the Moderna 1st vaccine on                                                   | mm/dd/yyyy   |  |
| ☐ I received the Moderna 2nd vaccine on                                                   | mm/dd/yyyy 📋 |  |
|                                                                                           | nm/dd/yyyy 📋 |  |
| ☑ I received the Johnson and Johnson vaccine on 07/15/2021                                |              |  |
| I am exempt from vaccinations based on:  ☐ Medical contraindication ☐ Religious exemption |              |  |

## 6. Click Submit.

By clicking Submit you are acknowledging that the information provided in this form is true to the best of your knowledge.

7. You will receive a confirmation message at the bottom of the screen after you submit your selection.