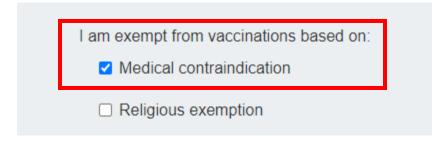

Scope: The term "personnel" includes all staff, faculty and student employees.

Exemption Criteria: Personnel may be exempted due to medical contraindications to the vaccine(s) or due to religious reasons.

#### OR

 Opt out of vaccinations based on either a medical contraindication or a religious exemption.

5. To attach documentation, click **Choose File** and then navigate to the file that you want to attach.