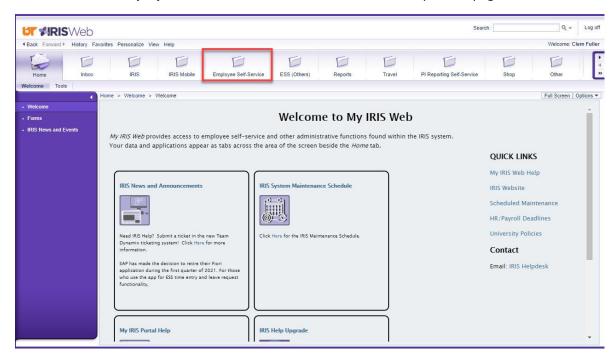

# **COVID-19 Vaccination Verification Form**

To access the **COVID-19 Vaccination Verification Form**, open the IRIS Web portal in an internet browser at *irisweb.tennessee.edu* and then follow the instructions below.

1. Click the **Employee Self-Service** icon on the toolbar at the top of the page.

2. Click the **Personal Information** header in the center of the page.

**NOTE:** Be sure to <u>allow pop-ups in your browser</u> and only click the **Submit** button <u>once</u> for best performance.