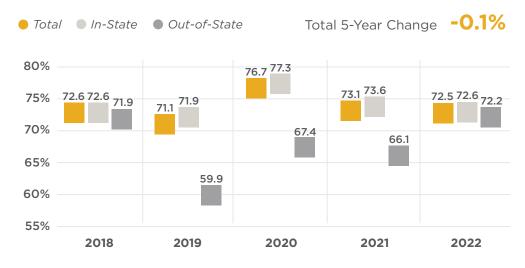

# UT System Admit Rates, Yield Rates & Retention Rates

Board of Trustees — February 23-24, 2023





## **ADMIT RATES** 2018-2022



## **■ YIELD RATES** 2018-2022



## **FIRST-YEAR RETENTION RATES** 2018-2022



**University of** 

Tennessee at Chattanooga

## ■ **ADMIT RATES** 2018-2022



## **■ YIELD RATES** 2018-2022



## **■ FIRST-YEAR RETENTION RATES** 2018-2022





# **SOUTHERN University of Tennessee** Southern

## ■ **ADMIT RATES** 2018-2022



## **YIELD RATES 2018-2022**



## **FIRST-YEAR RETENTION RATES** 2018-2022





## **ADMIT RATES** 2018-2022



## **YIELD RATES 2018-2022**



## **FIRST-YEAR RETENTION RATES** 2018-2022





ACADEMIC AFFAIRS AND STUDENT SUCCESS
Institutional Effectiveness