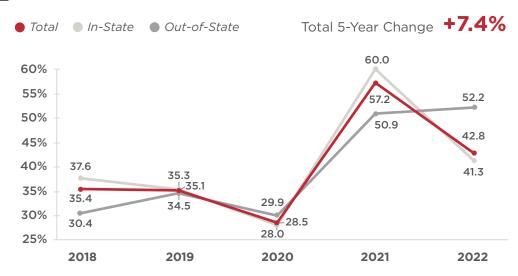

# UT System Admit Rates, Yield Rates & Retention Rates

Board of Trustees — February 23-24, 2023





## **ADMIT RATES** 2018-2022



## **■ YIELD RATES** 2018-2022



## **FIRST-YEAR RETENTION RATES** 2018-2022



**University of** 

Tennessee at Chattanooga

## ■ **ADMIT RATES** 2018-2022



## **■ YIELD RATES** 2018-2022



## **■ FIRST-YEAR RETENTION RATES** 2018-2022





# **SOUTHERN University of Tennessee** Southern

## ■ **ADMIT RATES** 2018-2022



## **YIELD RATES 2018-2022**



## **FIRST-YEAR RETENTION RATES** 2018-2022





## **ADMIT RATES** 2018-2022



## **YIELD RATES 2018-2022**



## **FIRST-YEAR RETENTION RATES** 2018-2022





ACADEMIC AFFAIRS AND STUDENT SUCCESS
Institutional Effectiveness