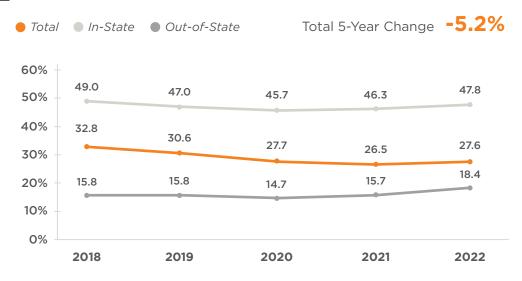

# UT System Admit Rates, Yield Rates & Retention Rates

Board of Trustees — February 23-24, 2023





## **ADMIT RATES** 2018-2022



## **■ YIELD RATES** 2018-2022



## **FIRST-YEAR RETENTION RATES** 2018-2022



**University of** 

Tennessee at Chattanooga

## ■ **ADMIT RATES** 2018-2022



## **■ YIELD RATES** 2018-2022



## **■ FIRST-YEAR RETENTION RATES** 2018-2022





# **SOUTHERN University of Tennessee** Southern

## ■ **ADMIT RATES** 2018-2022



## **YIELD RATES 2018-2022**



## **FIRST-YEAR RETENTION RATES** 2018-2022





## **ADMIT RATES** 2018-2022



## **YIELD RATES 2018-2022**



## **FIRST-YEAR RETENTION RATES** 2018-2022





ACADEMIC AFFAIRS AND STUDENT SUCCESS
Institutional Effectiveness