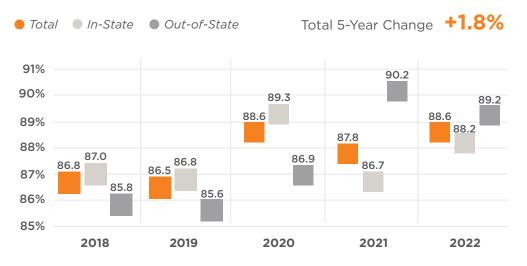

## **FIRST-YEAR RETENTION RATES** 2018-2022

**University of** 

Tennessee at Chattanooga