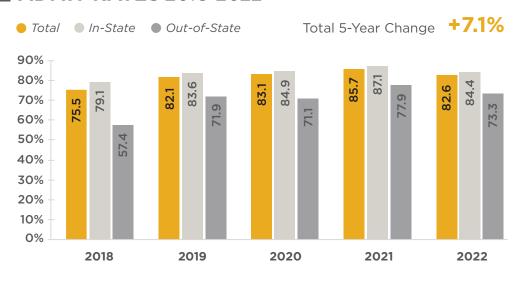

# UT System Admit Rates, Yield Rates & Retention Rates

Board of Trustees — February 23-24, 2023





## **ADMIT RATES** 2018-2022



## **■ YIELD RATES** 2018-2022



## **FIRST-YEAR RETENTION RATES** 2018-2022



**University of** 

Tennessee at Chattanooga

## ■ **ADMIT RATES** 2018-2022



## **■ YIELD RATES** 2018-2022



## **■ FIRST-YEAR RETENTION RATES** 2018-2022





# **SOUTHERN University of Tennessee** Southern

## ■ **ADMIT RATES** 2018-2022



## **YIELD RATES 2018-2022**



## **FIRST-YEAR RETENTION RATES** 2018-2022





## **ADMIT RATES** 2018-2022



## **YIELD RATES 2018-2022**



## **FIRST-YEAR RETENTION RATES** 2018-2022





ACADEMIC AFFAIRS AND STUDENT SUCCESS
Institutional Effectiveness