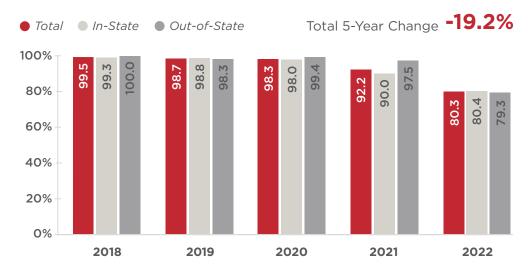

# UT System Admit Rates, Yield Rates & Retention Rates

Board of Trustees — February 23-24, 2023





## **ADMIT RATES** 2018-2022



## **■ YIELD RATES** 2018-2022



## **FIRST-YEAR RETENTION RATES** 2018-2022



**University of** 

Tennessee at Chattanooga

## ■ **ADMIT RATES** 2018-2022



## **■ YIELD RATES** 2018-2022



## **■ FIRST-YEAR RETENTION RATES** 2018-2022





# **SOUTHERN University of Tennessee** Southern

## ■ **ADMIT RATES** 2018-2022



## **YIELD RATES 2018-2022**



## **FIRST-YEAR RETENTION RATES** 2018-2022





## **ADMIT RATES** 2018-2022



## **YIELD RATES 2018-2022**



## **FIRST-YEAR RETENTION RATES** 2018-2022





ACADEMIC AFFAIRS AND STUDENT SUCCESS
Institutional Effectiveness