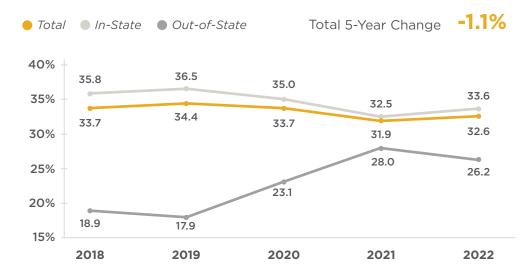

# UT System Admit Rates, Yield Rates & Retention Rates

Board of Trustees — February 23-24, 2023





## **ADMIT RATES** 2018-2022



## **■ YIELD RATES** 2018-2022



## **FIRST-YEAR RETENTION RATES** 2018-2022



**University of** 

Tennessee at Chattanooga

## ■ **ADMIT RATES** 2018-2022



## **■ YIELD RATES** 2018-2022



## **■ FIRST-YEAR RETENTION RATES** 2018-2022





# **SOUTHERN University of Tennessee** Southern

## ■ **ADMIT RATES** 2018-2022



## **YIELD RATES 2018-2022**



## **FIRST-YEAR RETENTION RATES** 2018-2022





## **ADMIT RATES** 2018-2022



## **YIELD RATES 2018-2022**



## **FIRST-YEAR RETENTION RATES** 2018-2022





ACADEMIC AFFAIRS AND STUDENT SUCCESS
Institutional Effectiveness