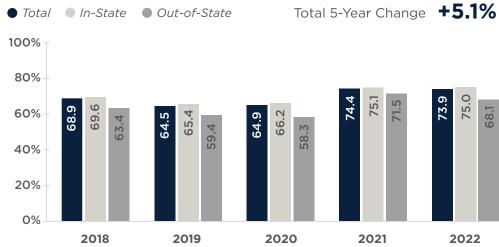

# UT System Admit Rates, Yield Rates & Retention Rates

Board of Trustees — February 23-24, 2023





## **ADMIT RATES** 2018-2022



## **■ YIELD RATES** 2018-2022



## **FIRST-YEAR RETENTION RATES** 2018-2022



**University of** 

Tennessee at Chattanooga

## ■ **ADMIT RATES** 2018-2022



## **■ YIELD RATES** 2018-2022



## **■ FIRST-YEAR RETENTION RATES** 2018-2022





# **SOUTHERN University of Tennessee** Southern

## ■ **ADMIT RATES** 2018-2022



## **YIELD RATES 2018-2022**



## **FIRST-YEAR RETENTION RATES** 2018-2022





## **ADMIT RATES** 2018-2022



## **YIELD RATES 2018-2022**



## **FIRST-YEAR RETENTION RATES** 2018-2022





ACADEMIC AFFAIRS AND STUDENT SUCCESS
Institutional Effectiveness