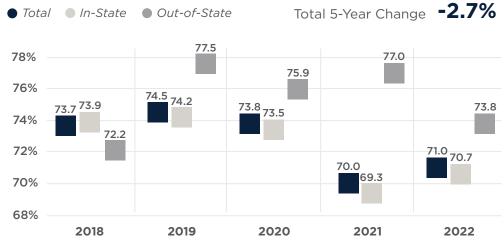

## **FIRST-YEAR RETENTION RATES** 2018-2022

**University of** 

Tennessee at Chattanooga