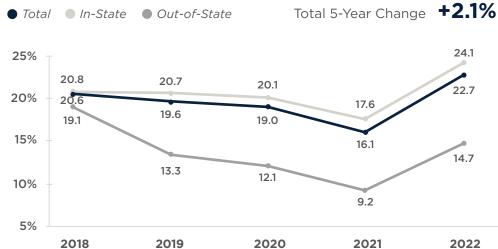

# UT System Admit Rates, Yield Rates & Retention Rates

Board of Trustees — February 23-24, 2023





## **ADMIT RATES** 2018-2022



## **■ YIELD RATES** 2018-2022



## **FIRST-YEAR RETENTION RATES** 2018-2022



**University of** 

Tennessee at Chattanooga

## ■ **ADMIT RATES** 2018-2022



## **■ YIELD RATES** 2018-2022



## **■ FIRST-YEAR RETENTION RATES** 2018-2022





# **SOUTHERN University of Tennessee** Southern

## ■ **ADMIT RATES** 2018-2022



## **YIELD RATES 2018-2022**



## **FIRST-YEAR RETENTION RATES** 2018-2022





## **ADMIT RATES** 2018-2022



## **YIELD RATES 2018-2022**



## **FIRST-YEAR RETENTION RATES** 2018-2022





ACADEMIC AFFAIRS AND STUDENT SUCCESS
Institutional Effectiveness