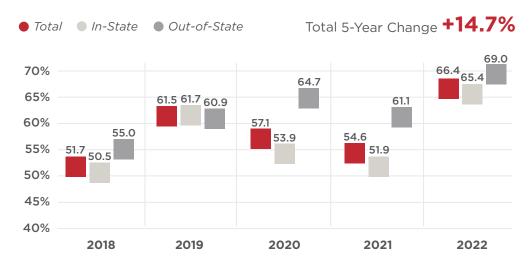

## **FIRST-YEAR RETENTION RATES** 2018-2022

**University of** 

Tennessee at Chattanooga