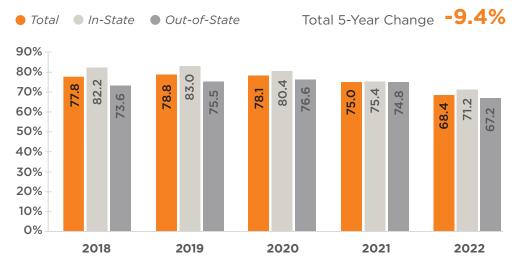

# UT System Admit Rates, Yield Rates & Retention Rates

Board of Trustees — February 23-24, 2023





## **ADMIT RATES** 2018-2022



## **■ YIELD RATES** 2018-2022



## **FIRST-YEAR RETENTION RATES** 2018-2022



**University of** 

Tennessee at Chattanooga

## ■ **ADMIT RATES** 2018-2022



## **■ YIELD RATES** 2018-2022



## **■ FIRST-YEAR RETENTION RATES** 2018-2022





# **SOUTHERN University of Tennessee** Southern

## ■ **ADMIT RATES** 2018-2022



## **YIELD RATES 2018-2022**



## **FIRST-YEAR RETENTION RATES** 2018-2022





## **ADMIT RATES** 2018-2022



## **YIELD RATES 2018-2022**



## **FIRST-YEAR RETENTION RATES** 2018-2022





ACADEMIC AFFAIRS AND STUDENT SUCCESS
Institutional Effectiveness